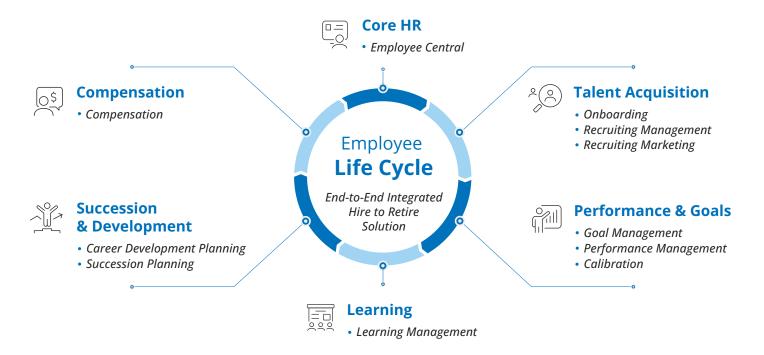

Our implementation is comprehensive talent management life cycle, evolving beyond the traditional hire-to-retire model to a forward-thinking hire-to-grow approach. By implementing this solution, you'll streamline your HR operations and empower a future-ready workforce, positioning your business to thrive.

**Scalable and future-proof,** our implementation grows with your business, supported by ongoing updates to keep you ahead in HR technology.

**Comprehensive HR functionality** with seamless integration across talent management, employee engagement, and workforce planning.