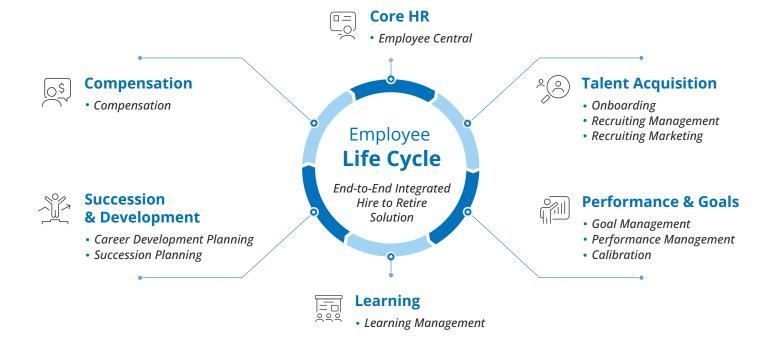

Our implementation is comprehensive talent management life cycle, evolving beyond the traditional hire-to-retire model to a forward-thinking hire-to-grow approach. By implementing this solution, you'll streamline your HR operations and empower a future-ready workforce, positioning your business to thrive.

## **Implementation Timeline**

All SAP SuccessFactors modules are designed for simultaneous rollout, ensuring a streamlined and efficient deployment of SAP SuccessFactors®.