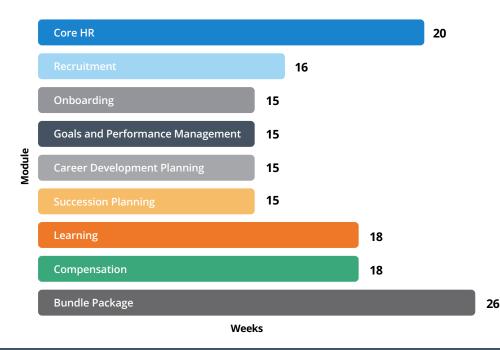

## **Implementation Timeline**

All SAP SuccessFactors modules are designed for simultaneous rollout, ensuring a streamlined and efficient deployment of SAP SuccessFactors®.