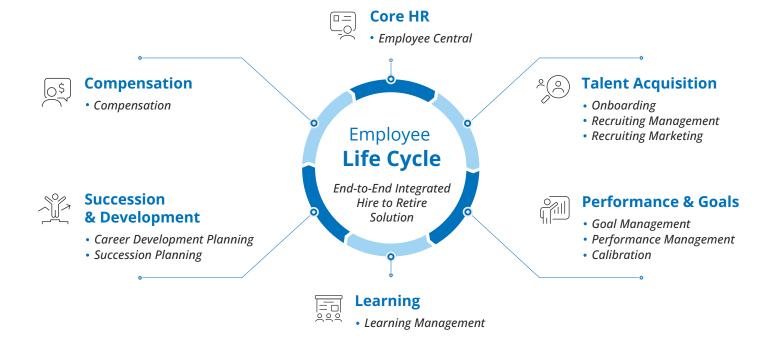

Our implementation is comprehensive talent management life cycle, evolving beyond the traditional hire-to-retire model to a forward-thinking hire-to-grow approach. By implementing this solution, you'll streamline your HR operations and empower a future-ready workforce, positioning your business to thrive.

Scalable and future-proof, our implementation grows with your business, supported by ongoing updates to keep you ahead in HR technology.

Comprehensive HR functionality with seamless integration across talent management, employee engagement, and workforce planning.