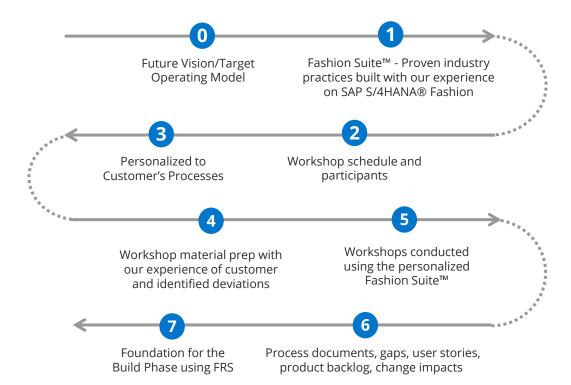

# Building a Future Reference Solution leveraging Fashion Suite ™

Our Future Reference Solution (FRS) is designed to provide fashion brands with a reusable, personalized template of SAP S/4HANA® for Fashion, leveraging our rapid-deployment solution - Fashion Suite™.

Incorporating our knowledge of SAP S/4HANA for Fashion and proven practice in the industry to support a why not approach, FRS helps reach a desired "to be" environment more efficiently and effectively, to drive your ERP implementation and augment your brand's uniqueness during the design and implementation phase.

#### **What You Get**

- Global High-Level Design Template
- High-Level Design Walkthrough
- Reference Process Documents
- Personalized Reference System
- Gap List and Development list
- Change Impact Screening and Heat Map
- Product Backlog, User Stories, and Sprint Planning